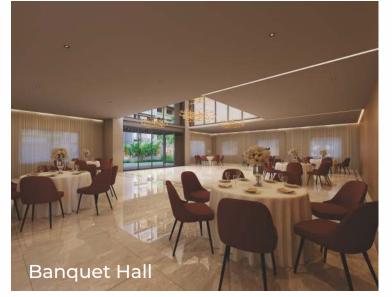

#### **CLUB AMENITIES**

**BANQUET HALL** 

SALIENT FEATURES

- DECORATIVE MAIN GATE
- DECORATIVE FOYER
- 24 HOUR SECURITY
- 24x7 Water supply
- STREET LIGHT

- Drainage Line
- Under Ground Electric line
- PNG (GAS) Connection
- Internal RCC Road/ Paved Block
- Under Ground /OVER Head Tank