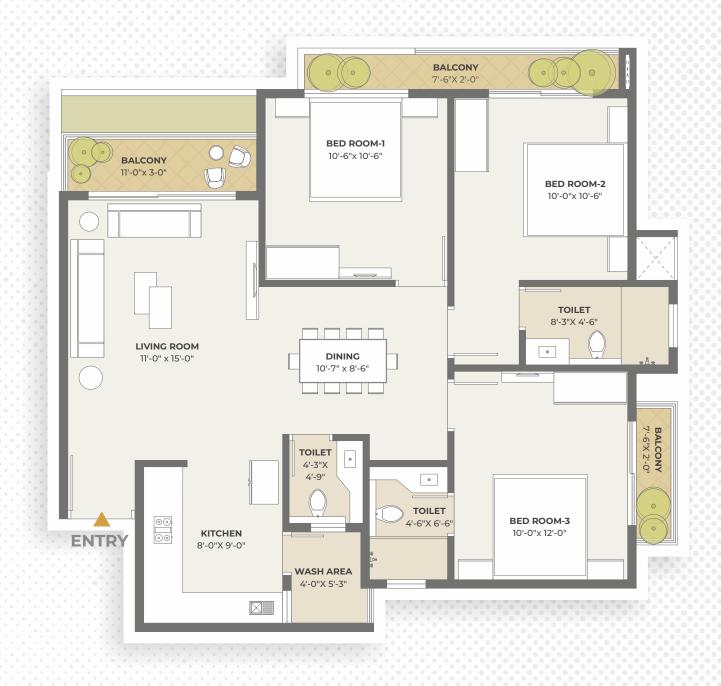

Introducing 3 BHK Double Height Duplex apartment & specially design 3 BHK apartment with courtyard balcony.

When serenity meets beauty...
a new chapter unfolds in elegant living.

Nestled amidst green plantations and an  $\rm O_2$ -rich Zone, Sukirtan Regalia ensures a life as cool and refreshing as a fresh breeze!