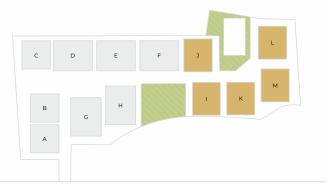

3 G + BHK | 1220 sq.ft built up area

BLOCK: D | E | F | G | H

3BHK | 1000 sq.ft built up area BLOCK: | | J | K | L | M

3 BHK | 1400 sq.ft built up area BLOCK : A | B | C

3 BHK | 1400 sq.ft built up area BLOCK : A | B | C