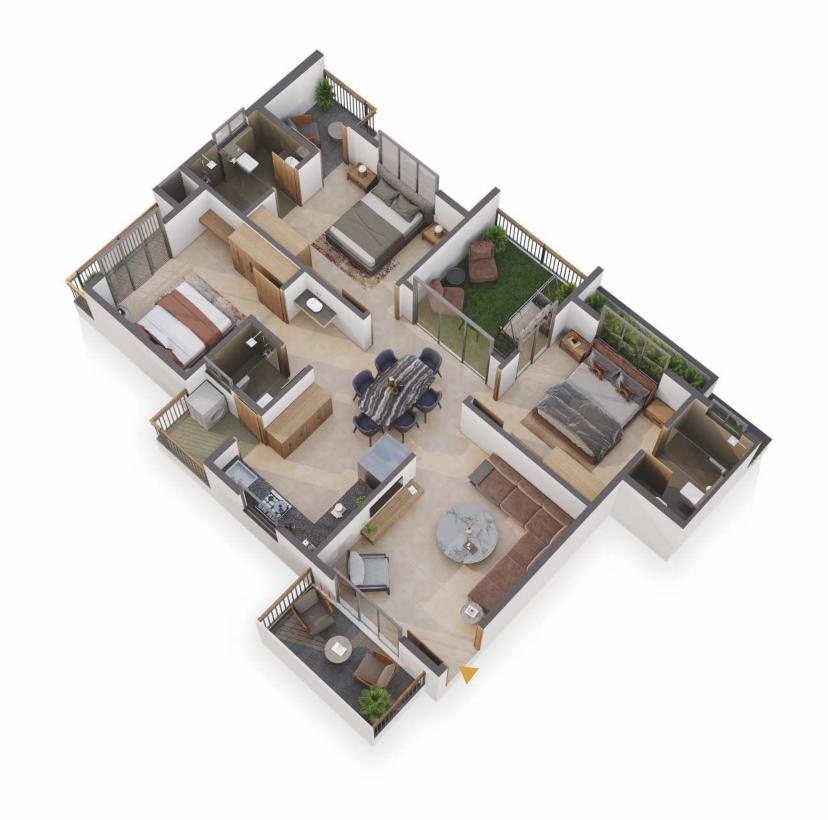

Introducing 3 BHK Double Height Duplex apartment & specially design 3 BHK apartment with courtyard balcony.

When serenity meets beauty...
a new chapter unfolds in elegant living.

Nestled amidst green plantations and an  $\rm O_2$ -rich Zone, Sukirtan Regalia ensures a life as cool and refreshing as a fresh breeze!

Adding double height to your living room creates a dramatic effect, making the space feel more open and expressive.