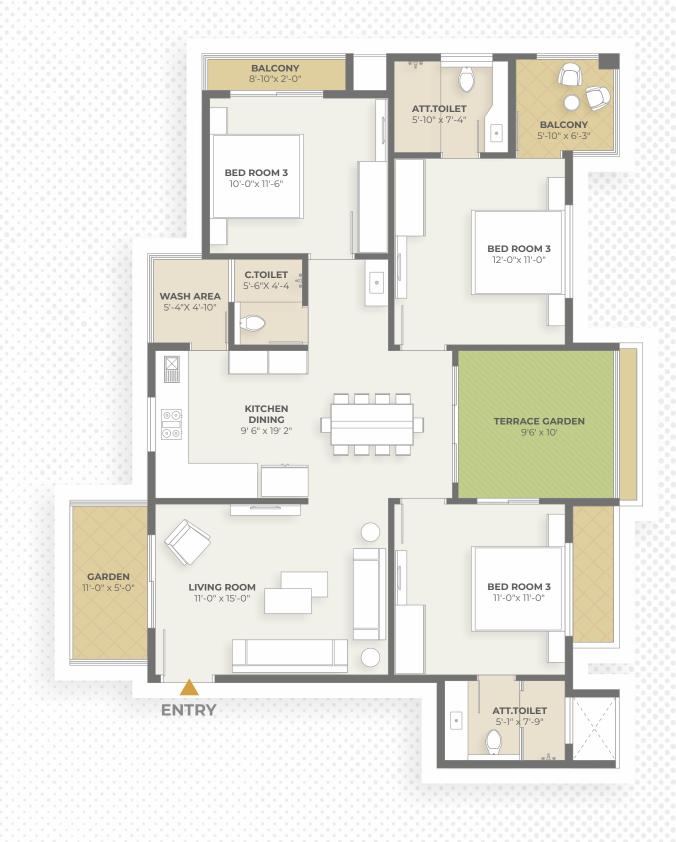

Introducing 3 BHK Double Height Duplex apartment & specially design 3 BHK apartment with courtyard balcony.

When serenity meets beauty...
a new chapter unfolds in elegant living.

Nestled amidst green plantations and an  $\rm O_2$ -rich Zone, Sukirtan Regalia ensures a life as cool and refreshing as a fresh breeze!

3 G + BHK | 1220 sq.ft built up area

BLOCK: D | E | F | G | H

3BHK | 1000 sq.ft built up area BLOCK: | | J | K | L | M

3 BHK | 1400 sq.ft built up area BLOCK : A | B | C

3 BHK | 1400 sq.ft built up area BLOCK : A | B | C

Adding double height to your living room creates a dramatic effect, making the space feel more open and expressive.