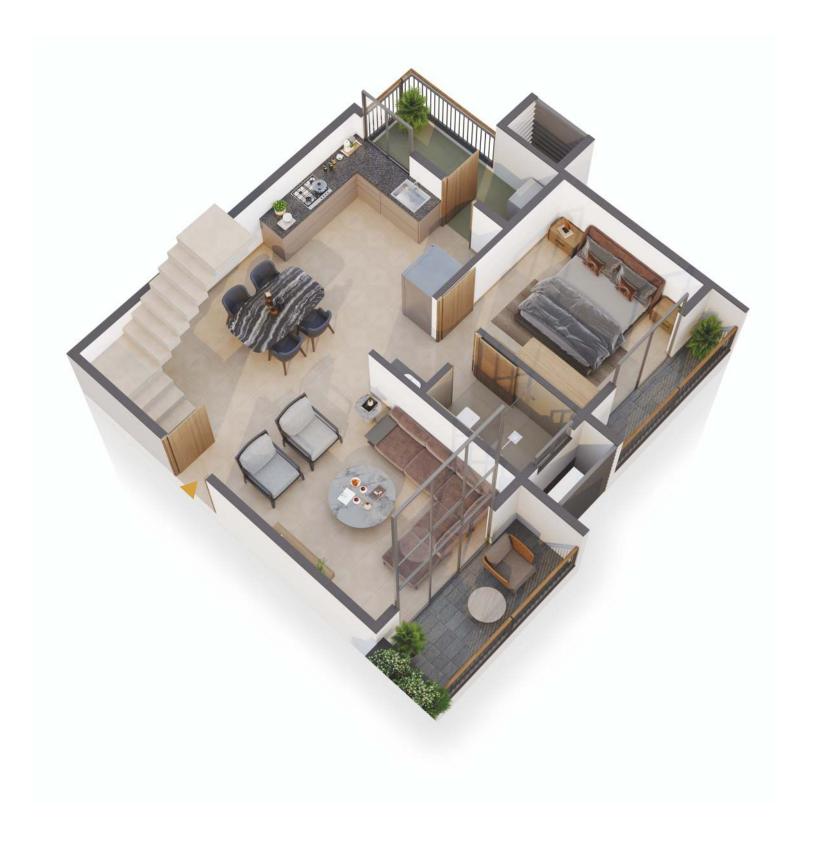

Introducing 3 BHK Double Height Duplex apartment & specially design 3 BHK apartment with courtyard balcony.

When serenity meets beauty...
a new chapter unfolds in elegant living.

Nestled amidst green plantations and an  $\rm O_2$ -rich Zone, Sukirtan Regalia ensures a life as cool and refreshing as a fresh breeze!

Adding double height to your living room creates a dramatic effect, making the space feel more open and expressive.