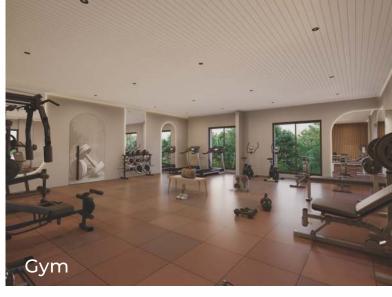

Discover unparalleled comfort!



Sukirtan - The name establishing the legacy of elegant living in Karamsad is ready with yet another marvel -



finding the perfect balance between aesthetics and planning with its unique design in Karamsad.

Introducing 3 BHK Double Height Duplex apartment & specially design 3 BHK apartment with courtyard balcony.

When serenity meets beauty...
a new chapter unfolds in elegant living.

Nestled amidst green plantations and an  $\rm O_2$ -rich Zone, Sukirtan Regalia ensures a life as cool and refreshing as a fresh breeze!























3 G + BHK | 1220 sq.ft built up area

BLOCK: D | E | F | G | H











3BHK | 1000 sq.ft built up area BLOCK: | | J | K | L | M









3 BHK | 1400 sq.ft built up area BLOCK : A | B | C









3 BHK | 1400 sq.ft built up area BLOCK : A | B | C













Adding double height to your living room creates a dramatic effect, making the space feel more open and expressive.



#### **AMENITIES**

















GARDEN





#### **CLUB AMENITIES**



















**BANQUET HALL** 



SALIENT FEATURES

- DECORATIVE MAIN GATE
- DECORATIVE FOYER
- 24 HOUR SECURITY
- 24x7 Water supply
- STREET LIGHT

- Drainage Line
- Under Ground Electric line
- PNG (GAS) Connection
- Internal RCC Road/ Paved Block
- Under Ground /OVER Head Tank

### **SPECIFICATION**

STRUCTURE: Structure des