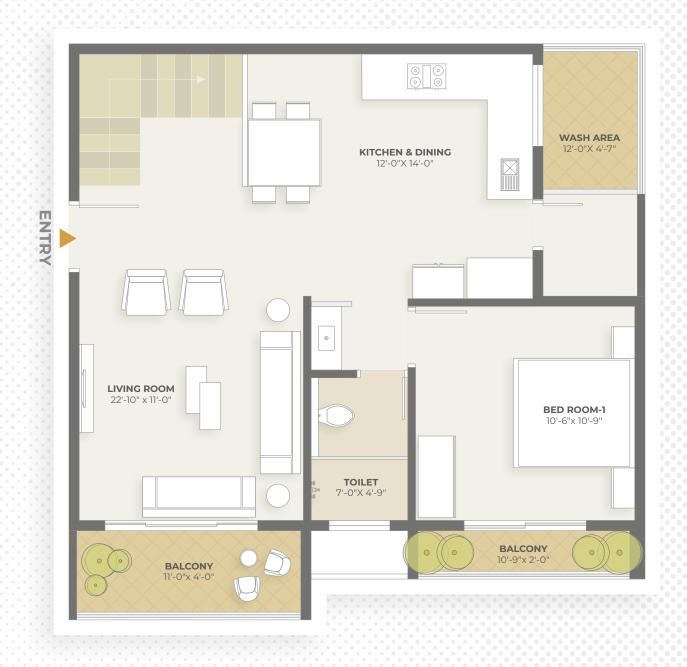

3 G + BHK | 1220 sq.ft built up area

BLOCK: D | E | F | G | H

3BHK | 1000 sq.ft built up area BLOCK: | | J | K | L | M

3 BHK | 1400 sq.ft built up area BLOCK : A | B | C

3 BHK | 1400 sq.ft built up area BLOCK : A | B | C