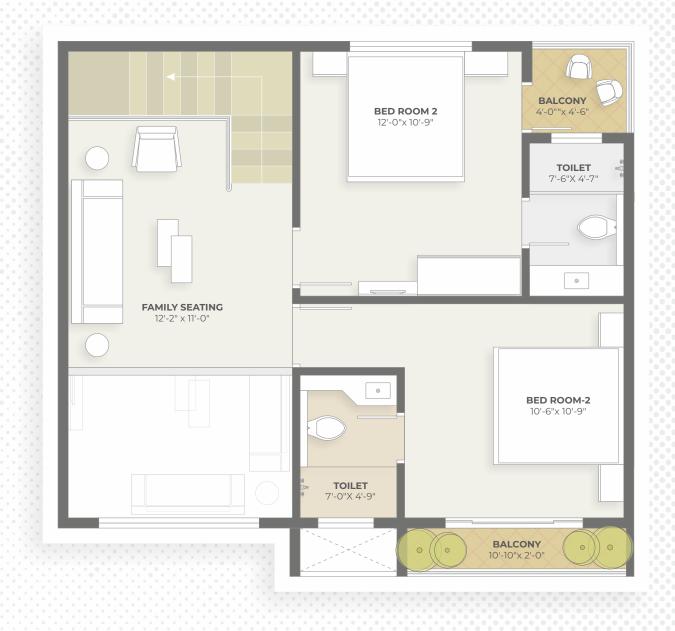

3 G + BHK | 1220 sq.ft built up area

BLOCK: D | E | F | G | H

3BHK | 1000 sq.ft built up area BLOCK: | | J | K | L | M

3 BHK | 1400 sq.ft built up area BLOCK : A | B | C

3 BHK | 1400 sq.ft built up area BLOCK : A | B | C