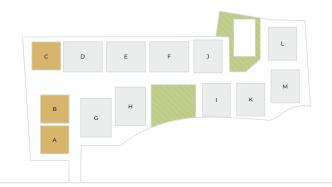

3 G + BHK | 1220 sq.ft built up area

BLOCK: D | E | F | G | H

3BHK | 1000 sq.ft built up area BLOCK: | | J | K | L | M

3 BHK | 1400 sq.ft built up area BLOCK : A | B | C

3 BHK | 1400 sq.ft built up area BLOCK : A | B | C