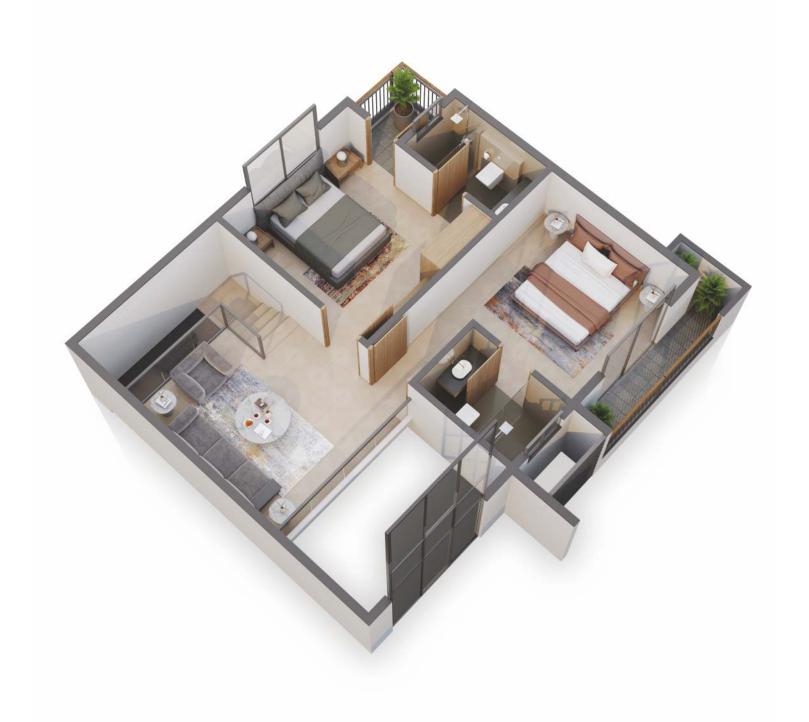

Introducing 3 BHK Double Height Duplex apartment & specially design 3 BHK apartment with courtyard balcony.

When serenity meets beauty...
a new chapter unfolds in elegant living.

Nestled amidst green plantations and an  $\rm O_2$ -rich Zone, Sukirtan Regalia ensures a life as cool and refreshing as a fresh breeze!

Adding double height to your living room creates a dramatic effect, making the space feel more open and expressive.