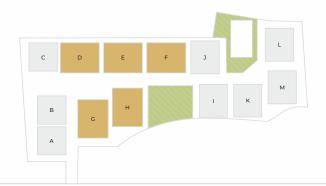

3 G + BHK | 1220 sq.ft built up area

BLOCK: D | E | F | G | H

3BHK | 1000 sq.ft built up area BLOCK: | | J | K | L | M

3 BHK | 1400 sq.ft built up area BLOCK : A | B | C

3 BHK | 1400 sq.ft built up area BLOCK : A | B | C