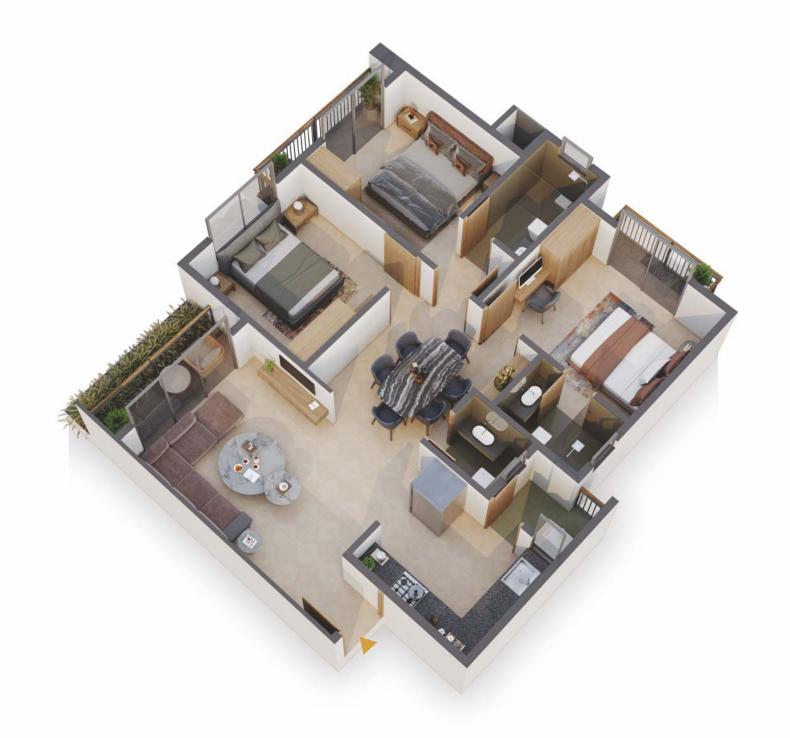

Introducing 3 BHK Double Height Duplex apartment & specially design 3 BHK apartment with courtyard balcony.

When serenity meets beauty...
a new chapter unfolds in elegant living.

Nestled amidst green plantations and an  $\rm O_2$ -rich Zone, Sukirtan Regalia ensures a life as cool and refreshing as a fresh breeze!

Adding double height to your living room creates a dramatic effect, making the space feel more open and expressive.