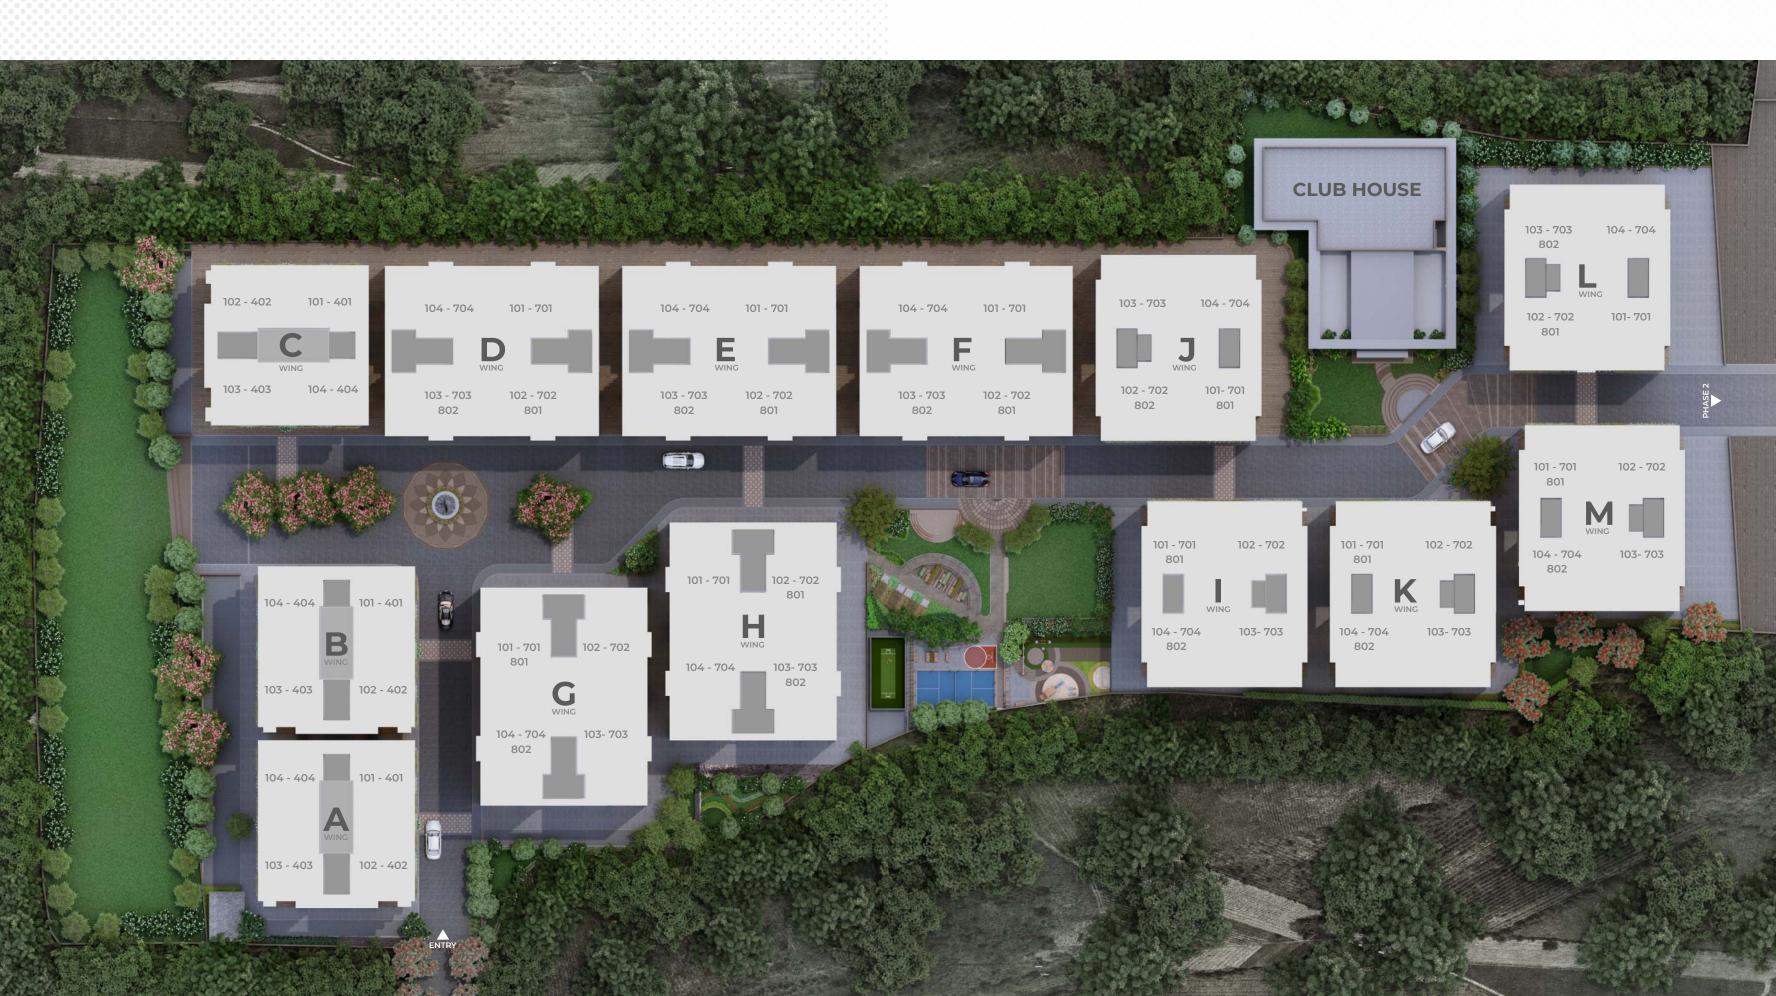

3 G + BHK | 1220 sq.ft built up area

BLOCK: D | E | F | G | H

3BHK | 1000 sq.ft built up area BLOCK: | | J | K | L | M

3 BHK | 1400 sq.ft built up area BLOCK : A | B | C

3 BHK | 1400 sq.ft built up area BLOCK : A | B | C