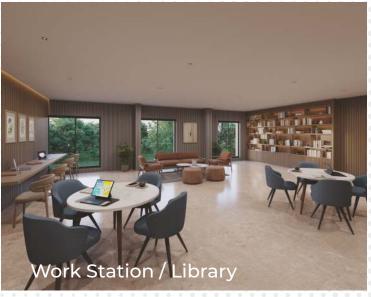

#### **AMENITIES**

GARDEN

#### **CLUB AMENITIES**

**BANQUET HALL** 

SALIENT FEATURES

- DECORATIVE MAIN GATE
- DECORATIVE FOYER
- 24 HOUR SECURITY
- 24x7 Water supply
- STREET LIGHT

- Drainage Line
- Under Ground Electric line
- PNG (GAS) Connection
- Internal RCC Road/ Paved Block
- Under Ground /OVER Head Tank